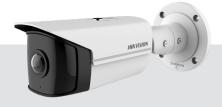

#### DS-2CD2T45G0P-I (Outdoor)

4MP Super Wide Angle IR Bullet

Network Camera

Promotion price: EXW \$41

SAP code: 311308434

SmartTry code: SmrTC0219Dec02

#### **FEATURES**

- 1/2.7" Progressive Scan CMOS
- 2688 × 1520 @ 25fps
- 1.68 mm fixed lens
- 180° super-wide field of view
- Efficient H.265+ compression technology
- Clear imaging against strong backlight due to 120 dB true WDR technology
- Distortion correction
- Robust structure design with full metal materials
- Built-in micro SD/SDHC/SDXC card slot, up to 256 GB