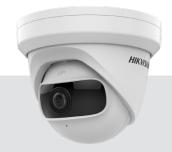

#### DS-2CD2345G0P-I (Indoor)

4MP Super Wide Angle Fixed Turret Network Camera

Promotion price: EXW \$36

SAP code: 311309711

SmartTry code: SmrTC0119Dec02

#### **FEATURES**

- 1/2.7" Progressive Scan CMOS
- 2688 × 1520 @ 25fps
- 1.68 mm fixed lens
- 180° super-wide field of view
- Efficient H.265+ compression technology
- Clear imaging against strong backlight due to 120 dB true WDR technology
- Distortion correction
- Robust structure design with full metal materials
- Built-in micro SD/SDHC/SDXC card slot, up to 256 GB